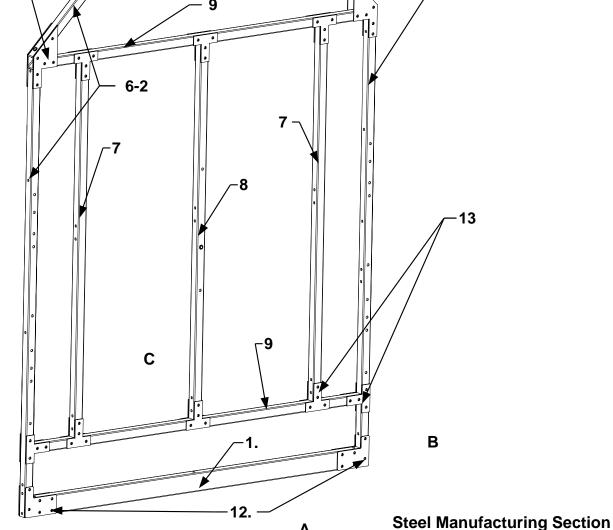

Each rafter stud assembly 6-2 parts can be used on every frame 1-8. The parts are siamese.

Amount used per house 16

Steel Manufacturing Section

Pingel Design Group Inc

All design rights and patent rights are property of (PDG) Pingel Design Group Inc

Frame 1& Frame 8 use same parts with minor changes to part 1 ref: joist #1

Review drawings 5-7-8-15 for sub component details

All design rights and patent rights are property of (PDG) Pingel Design Group Inc
The review of these documents does not constitute a public display and is considered secret, not for public review. No
copies or distribution of this document is allowed. There is no implied use of the design to anyone other then its' owner
(PDG).