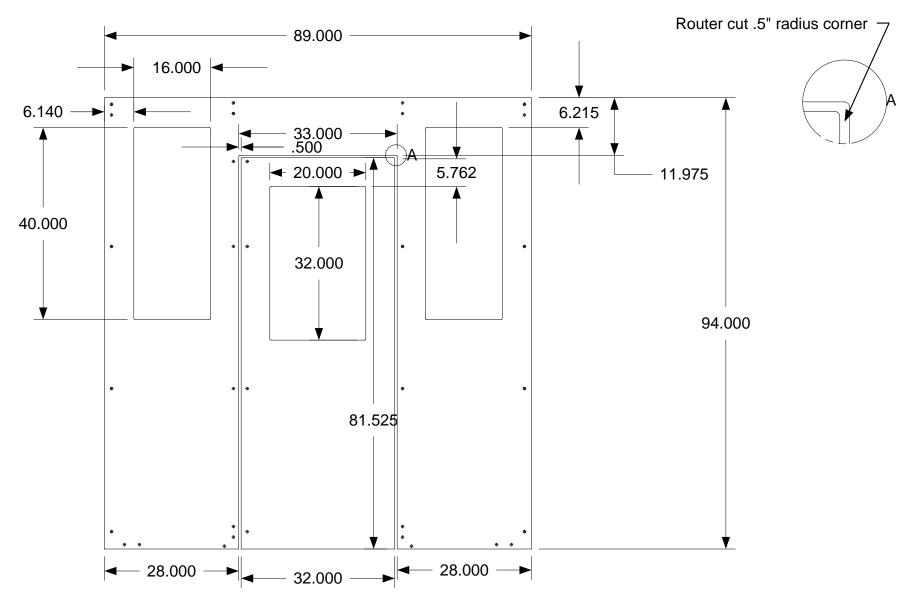

# **End Gable panel 5** 44.000 44.000 88.000 1.000 .500 9.812 Ø 10.000 46.563 .735

59.746

63.496

82.956

85.212

88.000

Amount of panels used per house 2

28.254

24.504

2.788

000

5.044

All design rights and patent rights are property of (PDG) Pingel Design Group Inc

The review of these documents does not constitute a public display and is considered secret, not for public review. No copies or distribution of this document is allowed. There is no implied use of the design to anyone other then its' owner (PDG).

Pingel Design Group Inc

Hurricane and Earthquake Resistant
Disaster Relief Housing

2.563

2.563

All design rights and patent rights are property of (PDG) Pingel Design Group Inc The review of these documents does not constitute a public display and is considered secret, not for public review. No copies or distribution of this document is allowed. There is no implied use of the design to anyone other then its' owner (PDG).

## Pingel Design Group Inc

Amount of panels used per house 1

All design rights and patent rights are property of (PDG) Pingel Design Group Inc

The review of these documents does not constitute a public display and is considered secret, not for public review. No copies or
distribution of this document is allowed. There is no implied use of the design to anyone other then its' owner (PDG).