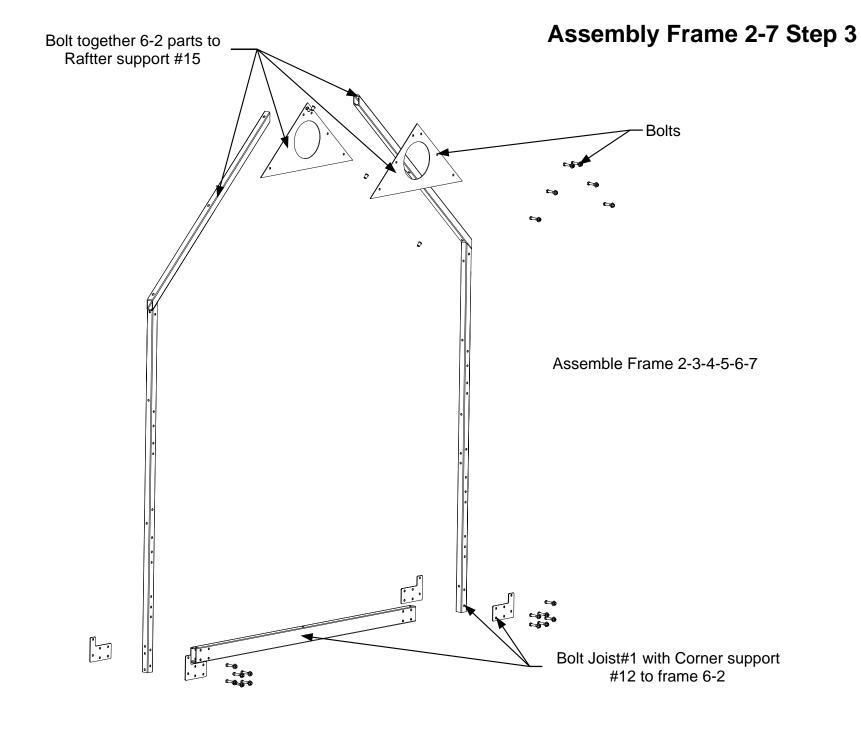

### Assemble the following group of parts:

Rafter support #15 amount 2 Rafter stud assembly #6-2 amount 2 Corner support #12 amount 4 Floor Joist #1 amount 1

Hardware:
Bolt:Hex-0.5x3.0
Nut:Standard-0.5x0.4375
Washer:Plan-0.5x0.1
Amount used on Frame 2 - 18 sets