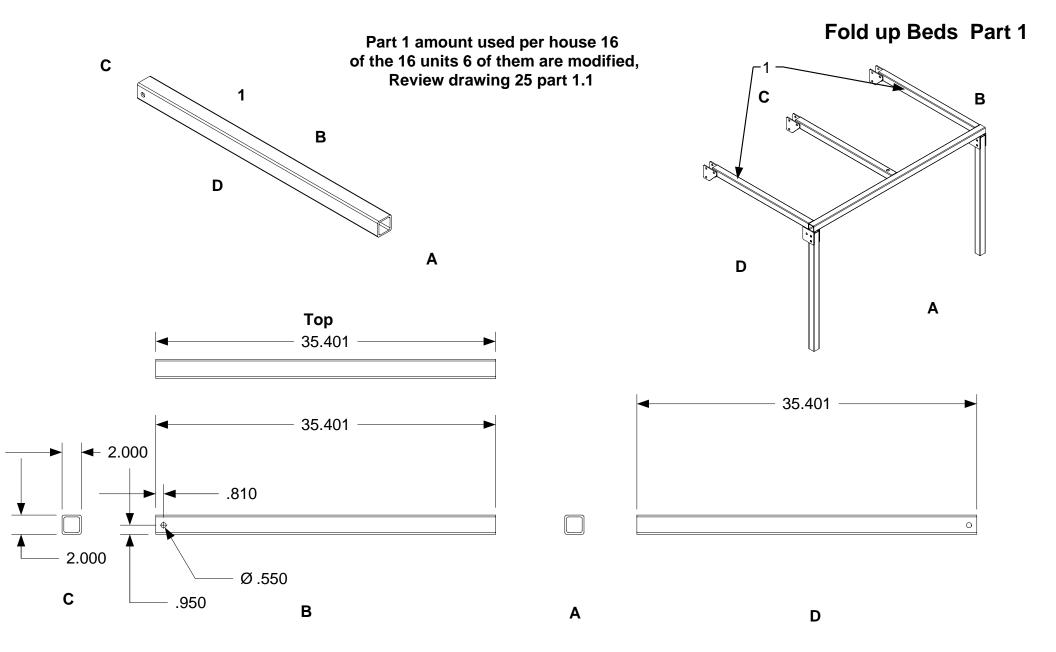

Each rafter stud assembly 6-2 parts can be used on every frame 1-8. The parts are siamese.

Amount used per house 16

Steel Manufacturing Section

Pingel Design Group Inc

All design rights and patent rights are property of (PDG) Pingel Design Group Inc

Frame 1& Frame 8 use same parts with minor changes to part 1 ref: joist #1

Review drawings 5-7-8-15 for sub component details

All design rights and patent rights are property of (PDG) Pingel Design Group Inc
The review of these documents does not constitute a public display and is considered secret, not for public review. No
copies or distribution of this document is allowed. There is no implied use of the design to anyone other then its' owner
(PDG).