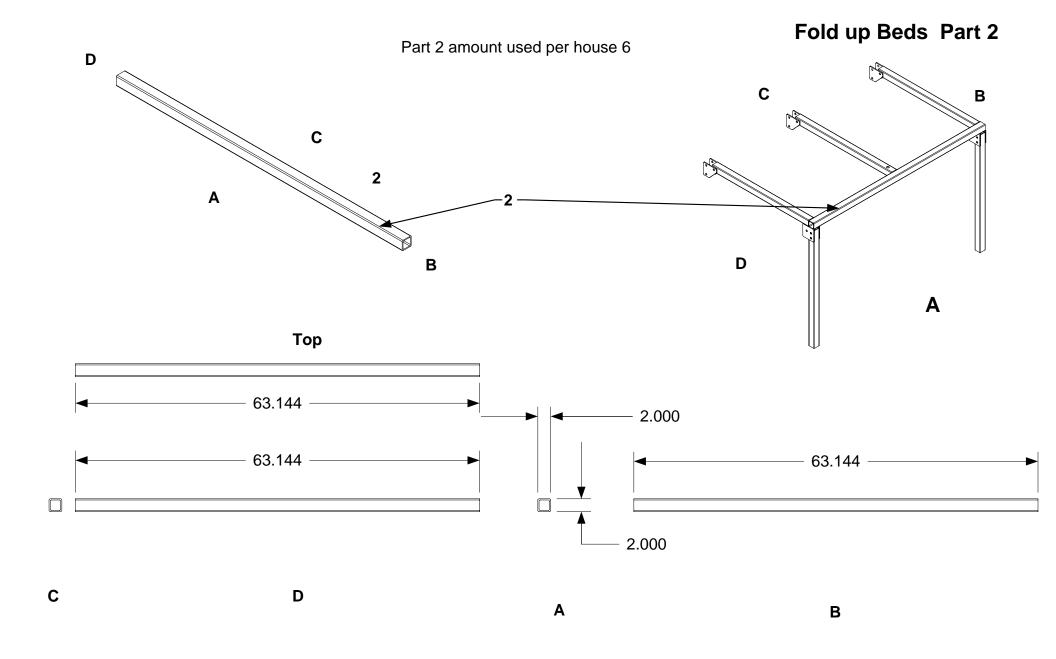

Each rafter stud assembly 6-2 parts can be used on every frame 1-8. The parts are siamese.

Amount used per house 16

Steel Manufacturing Section

Pingel Design Group Inc

All design rights and patent rights are property of (PDG) Pingel Design Group Inc