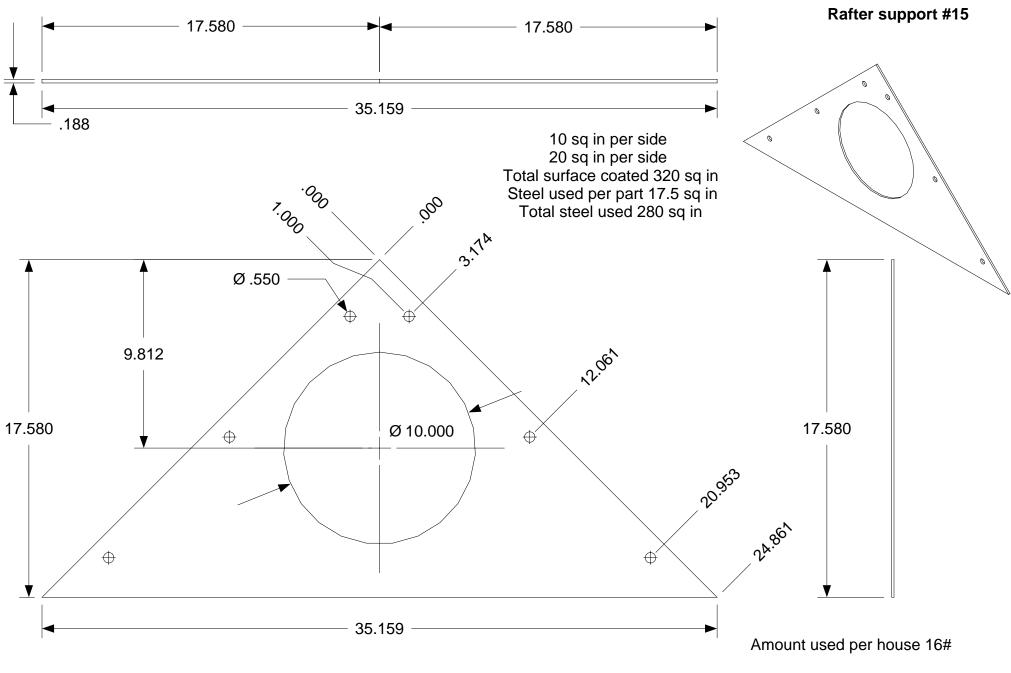

Each rafter stud assembly 6-2 parts can be used on every frame 1-8. The parts are siamese.

Amount used per house 16

Steel Manufacturing Section

Pingel Design Group Inc

All design rights and patent rights are property of (PDG) Pingel Design Group Inc

### Assemble the following group of parts:

Rafter support #15 amount 2 Rafter stud assembly #6-2 amount 2 Corner support #12 amount 4 Floor Joist #1 amount 1

Hardware:
Bolt:Hex-0.5x3.0
Nut:Standard-0.5x0.4375
Washer:Plan-0.5x0.1
Amount used on Frame 2 - 18 sets