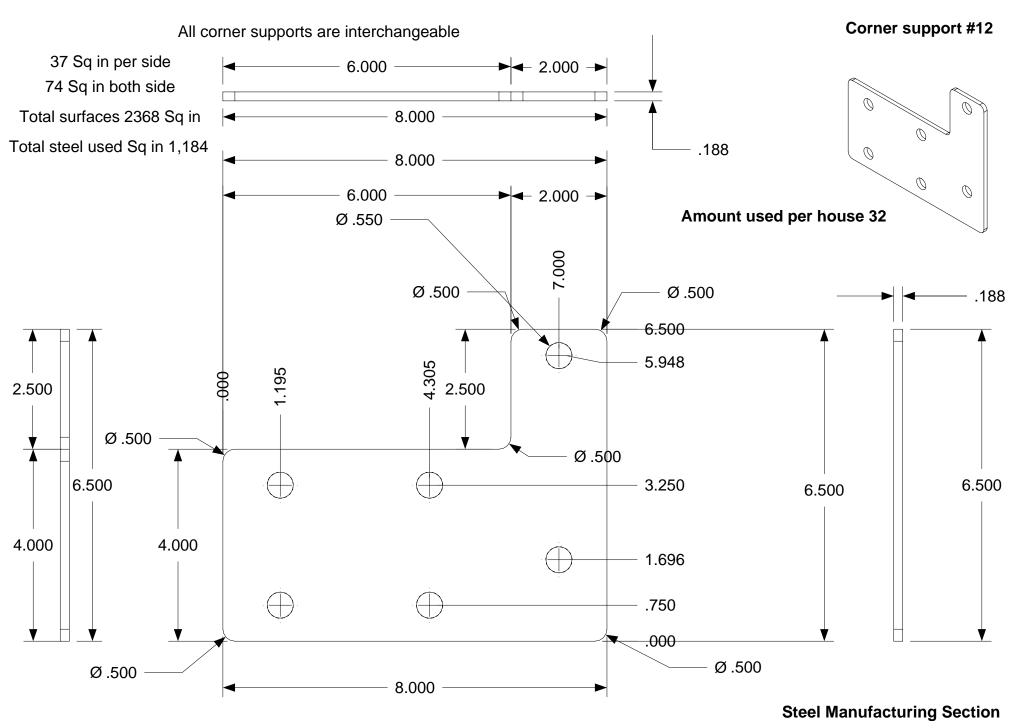

### Assemble the following group of parts:

Rafter support #15 amount 2 Rafter stud assembly #6-2 amount 2 Corner support #12 amount 4 Floor Joist #1 amount 1

Hardware:
Bolt:Hex-0.5x3.0
Nut:Standard-0.5x0.4375
Washer:Plan-0.5x0.1
Amount used on Frame 2 - 18 sets

Rafter stud assembly #6-2 amount 2 Corner support #12 amount 4 Floor Joist #1 amount 1 Stud #3 amount 1 Stud #4 amount 1

Hardware: Bolt:Hex-0.5x3.0 Nut:Standard-0.5x0.4375 Washer:Plan-0.5x0.1 Amount used on Frame 8 - 44 sets