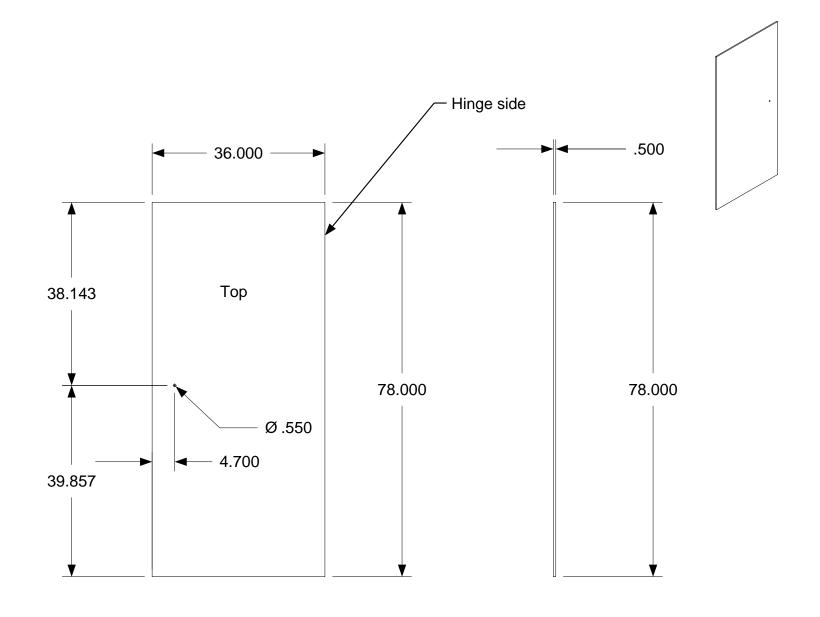

#### **Major components**

Ridge beam (no coatings)

End frame 1 Frame 2 End frame 8

Side rails 2 Foundation 1-6

Bed & Table1-12

Panels 23