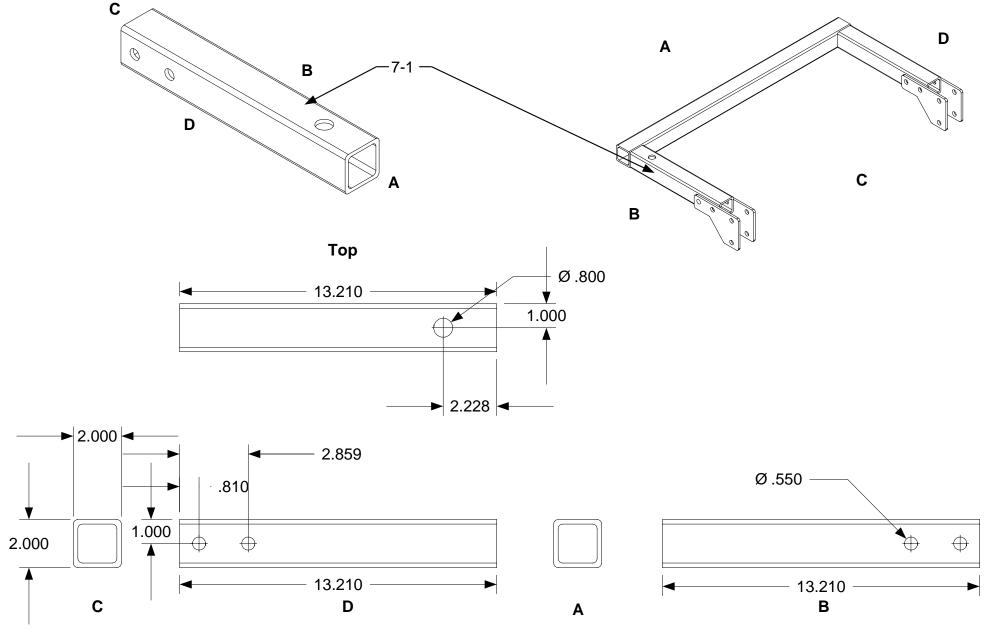

Part 7-1 amount used per house 2

#### Fold up Tables E Part 7-1

**Steel Manufacturing Section** 