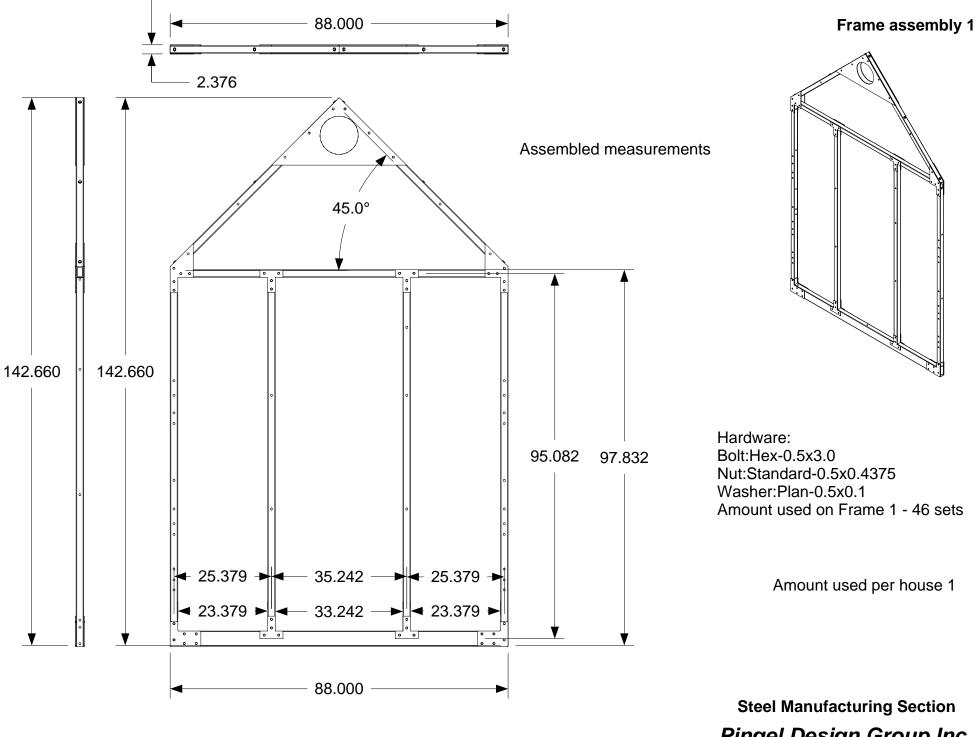

### Frame assembly 1 identification

All design rights and patent rights are property of (PDG) Pingel Design Group Inc

The review of these documents does not constitute a public display and is considered secret, not for public review. No copies or distribution of this document is allowed. There is no implied use of the design to anyone other then its' owner (PDG).

### Assemble the following group of parts:

Rafter support #15 amount 2 Rafter stud assembly #6-2 amount 2 Corner support #12 amount 4 Floor Joist #1 amount 1

Hardware:
Bolt:Hex-0.5x3.0
Nut:Standard-0.5x0.4375
Washer:Plan-0.5x0.1
Amount used on Frame 2 - 18 sets