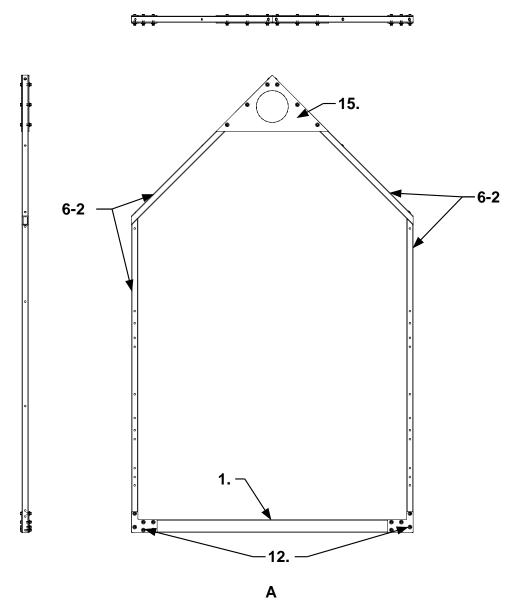

Each rafter stud assembly 6-2 parts can be used on every frame 1-8. The parts are siamese.

Amount used per house 16

Steel Manufacturing Section

Pingel Design Group Inc

All design rights and patent rights are property of (PDG) Pingel Design Group Inc