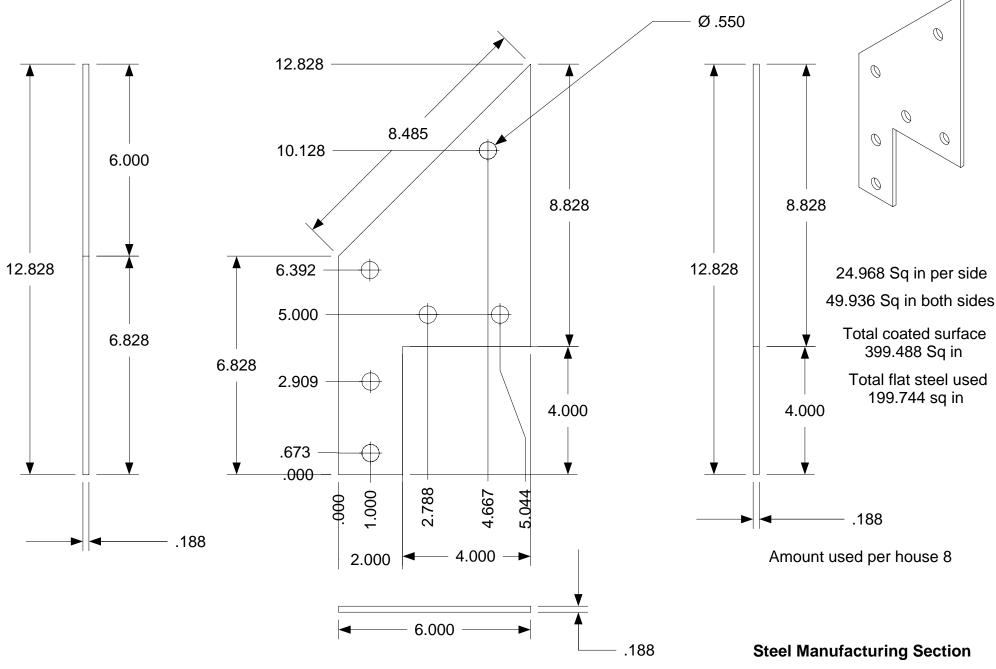

Each rafter stud assembly 6-2 parts can be used on every frame 1-8. The parts are siamese.

Amount used per house 16

Steel Manufacturing Section

Pingel Design Group Inc

All design rights and patent rights are property of (PDG) Pingel Design Group Inc