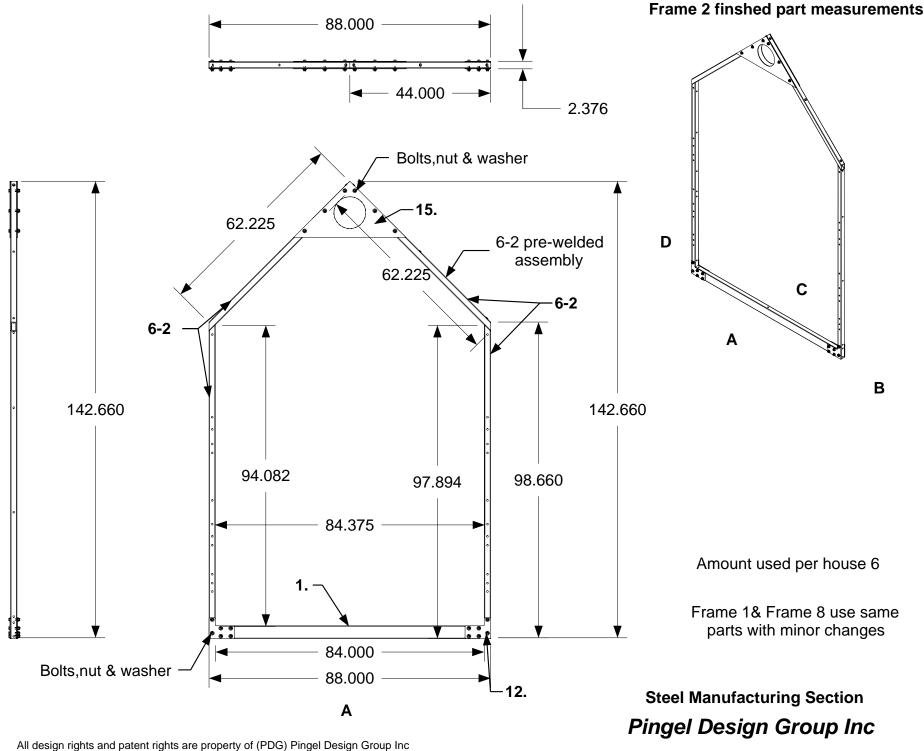

Each rafter stud assembly 6-2 parts can be used on every frame 1-8. The parts are siamese.

Amount used per house 16

Steel Manufacturing Section

Pingel Design Group Inc

All design rights and patent rights are property of (PDG) Pingel Design Group Inc