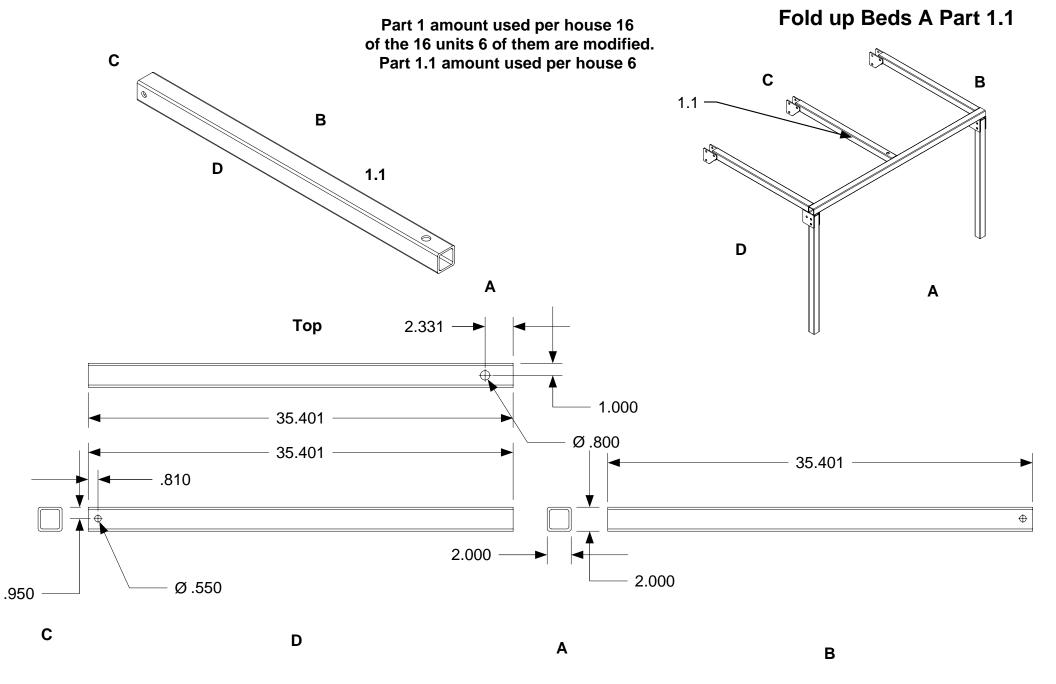

Each rafter stud assembly 6-2 parts can be used on every frame 1-8. The parts are siamese.

Amount used per house 16

Steel Manufacturing Section

Pingel Design Group Inc

All design rights and patent rights are property of (PDG) Pingel Design Group Inc

Frame 1& Frame 8 use same parts with minor changes to part 1 ref: joist #1

Review drawings 5-7-8-15 for sub component details

All design rights and patent rights are property of (PDG) Pingel Design Group Inc
The review of these documents does not constitute a public display and is considered secret, not for public review. No
copies or distribution of this document is allowed. There is no implied use of the design to anyone other then its' owner
(PDG).