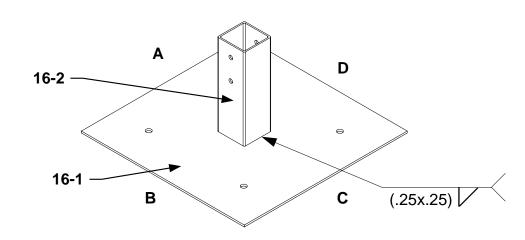

## Foundation Parts 16-1 & 16-2

All foundation components are universal

6 foundation parts 14 &15 are used on every house

24" x 24" x .25 Part 14 amount - 6

4" x 4" x .25" x 12" Part 15 amount - 6

Steel Manufacturing Section