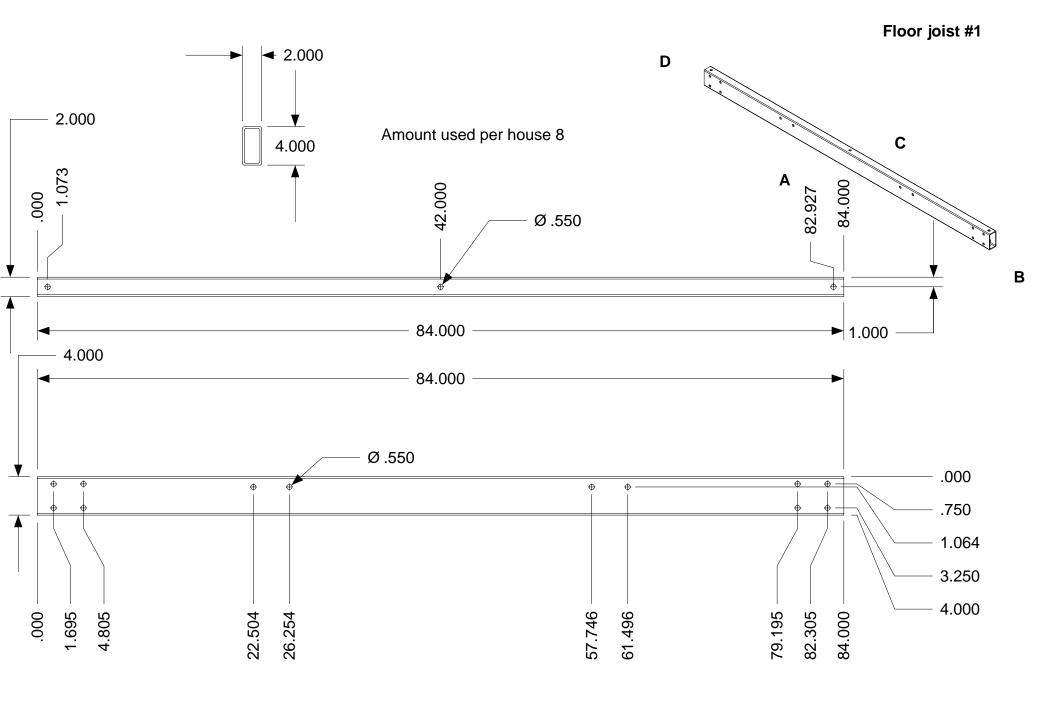

Frame 1& Frame 8 use same parts with minor changes to part 1 ref: joist #1

Review drawings 5-7-8-15 for sub component details

All design rights and patent rights are property of (PDG) Pingel Design Group Inc
The review of these documents does not constitute a public display and is considered secret, not for public review. No
copies or distribution of this document is allowed. There is no implied use of the design to anyone other then its' owner
(PDG).