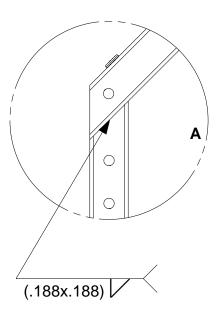

Each rafter stud assembly 6-2 parts can be used on every frame 1-8. The parts are siamese.

Amount used per house 16

Steel Manufacturing Section

Pingel Design Group Inc

All design rights and patent rights are property of (PDG) Pingel Design Group Inc