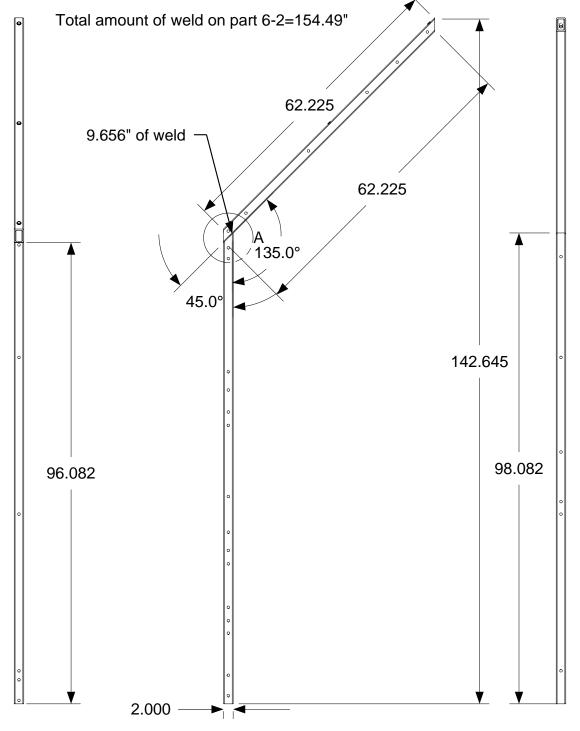

Each rafter stud assembly 6-2 parts can be used on every frame 1-8. The parts are siamese.

Amount used per house 16

Steel Manufacturing Section

Pingel Design Group Inc

All design rights and patent rights are property of (PDG) Pingel Design Group Inc