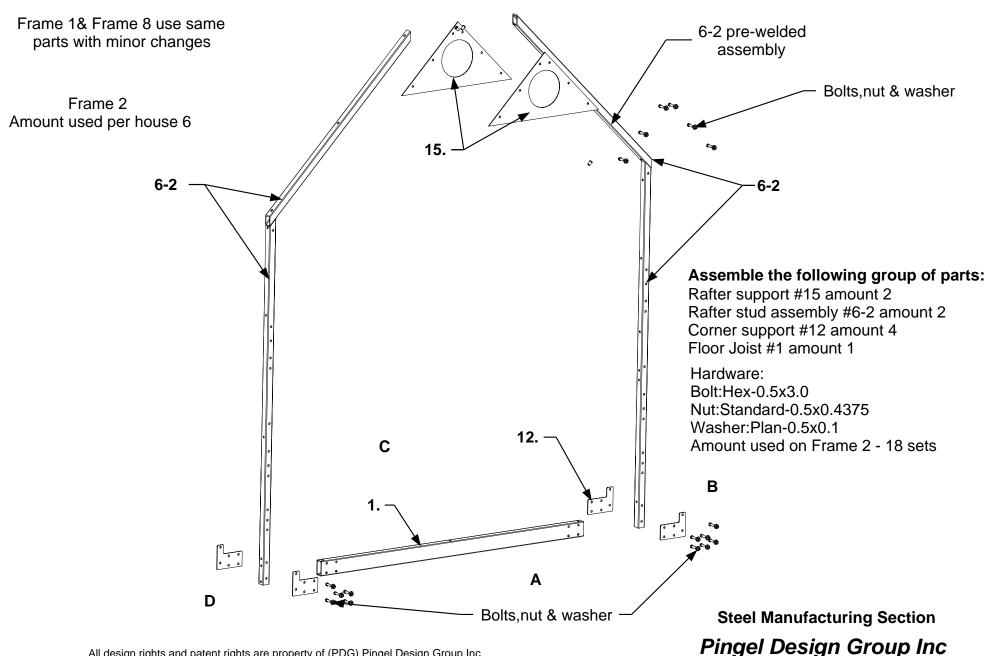

Frame 1& Frame 8 use same parts with minor changes to part 1 ref: joist #1

Review drawings 5-7-8-15 for sub component details

All design rights and patent rights are property of (PDG) Pingel Design Group Inc
The review of these documents does not constitute a public display and is considered secret, not for public review. No
copies or distribution of this document is allowed. There is no implied use of the design to anyone other then its' owner
(PDG).

### Assemble the following group of parts:

Rafter support #15 amount 2 Rafter stud assembly #6-2 amount 2 Corner support #12 amount 4 Floor Joist #1 amount 1

Hardware:
Bolt:Hex-0.5x3.0
Nut:Standard-0.5x0.4375
Washer:Plan-0.5x0.1
Amount used on Frame 2 - 18 sets