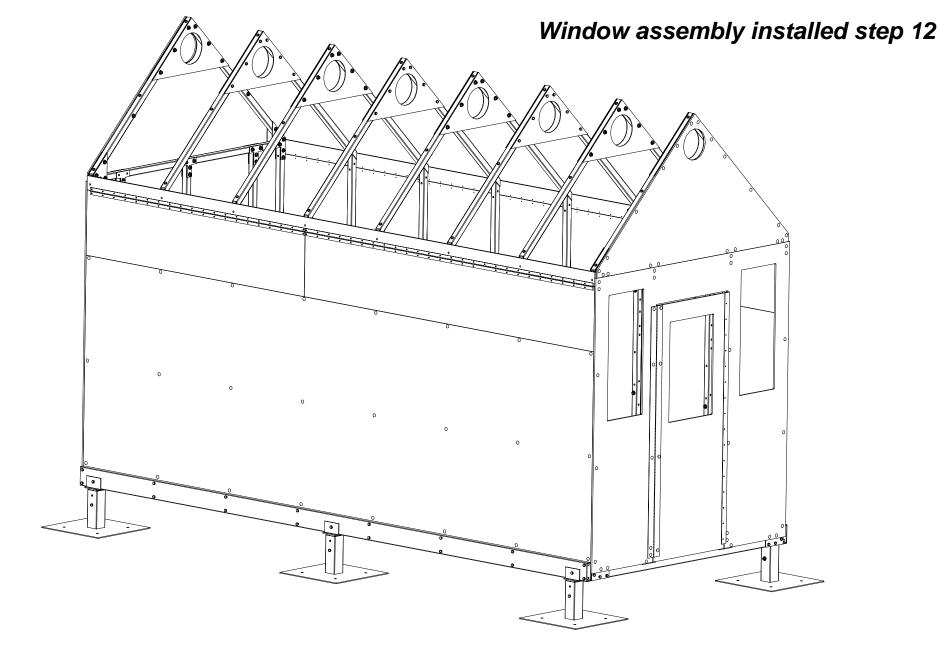

#### Window panel small 7

Per house, 2 interchangeable window small panels

#### Per house, 2 interchangeable window large panels