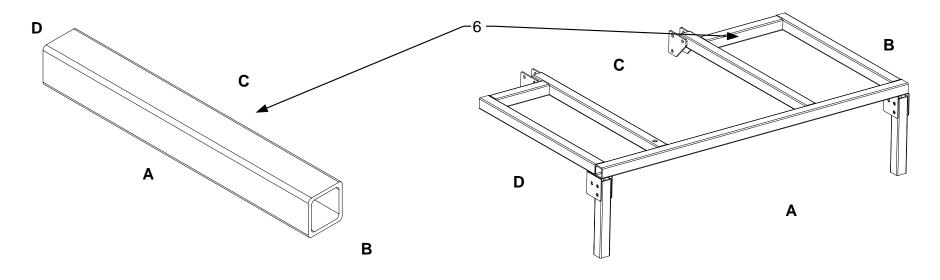

### **Steel Assembly Part Identification**

Fold up beds & Tables

All design rights and patent rights are property of (PDG) Pingel Design Group Inc The review of these documents does not constitute a public display and is considered secret, not for public review. No copies or distribution of this document is allowed. There is no implied use of the design to anyone other then its' owner (PDG).

### Frame assembly 1 identification

All design rights and patent rights are property of (PDG) Pingel Design Group Inc

The review of these documents does not constitute a public display and is considered secret, not for public review. No copies or distribution of this document is allowed. There is no implied use of the design to anyone other then its' owner (PDG).

Each rafter stud assembly 6-2 parts can be used on every frame 1-8. The parts are siamese.

Amount used per house 16

Steel Manufacturing Section

Pingel Design Group Inc

All design rights and patent rights are property of (PDG) Pingel Design Group Inc

Frame 1& Frame 8 use same parts with minor changes to part 1 ref: joist #1

Review drawings 5-7-8-15 for sub component details

All design rights and patent rights are property of (PDG) Pingel Design Group Inc
The review of these documents does not constitute a public display and is considered secret, not for public review. No
copies or distribution of this document is allowed. There is no implied use of the design to anyone other then its' owner
(PDG).