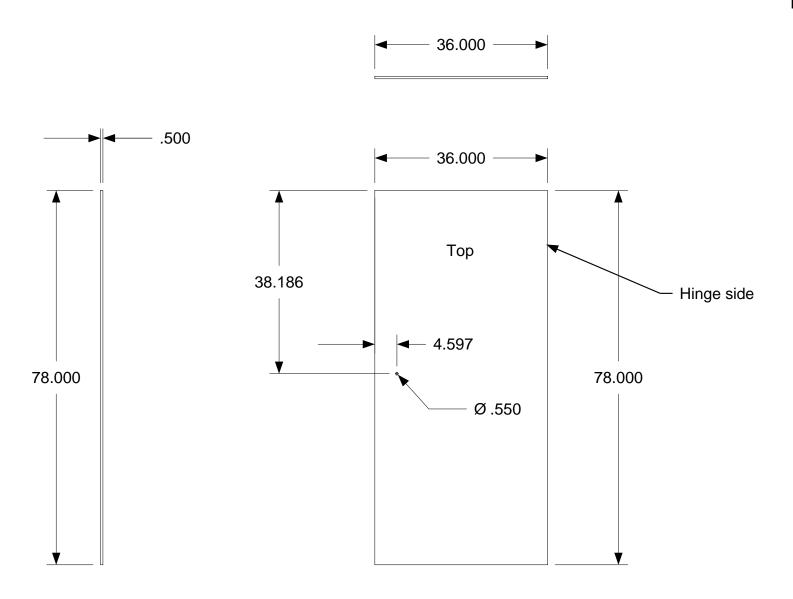

#### **Major components**

Ridge beam (no coatings)

End frame 1 Frame 2 End frame 8

Side rails 2 Foundation 1-6

Bed & Table1-12

Panels 23