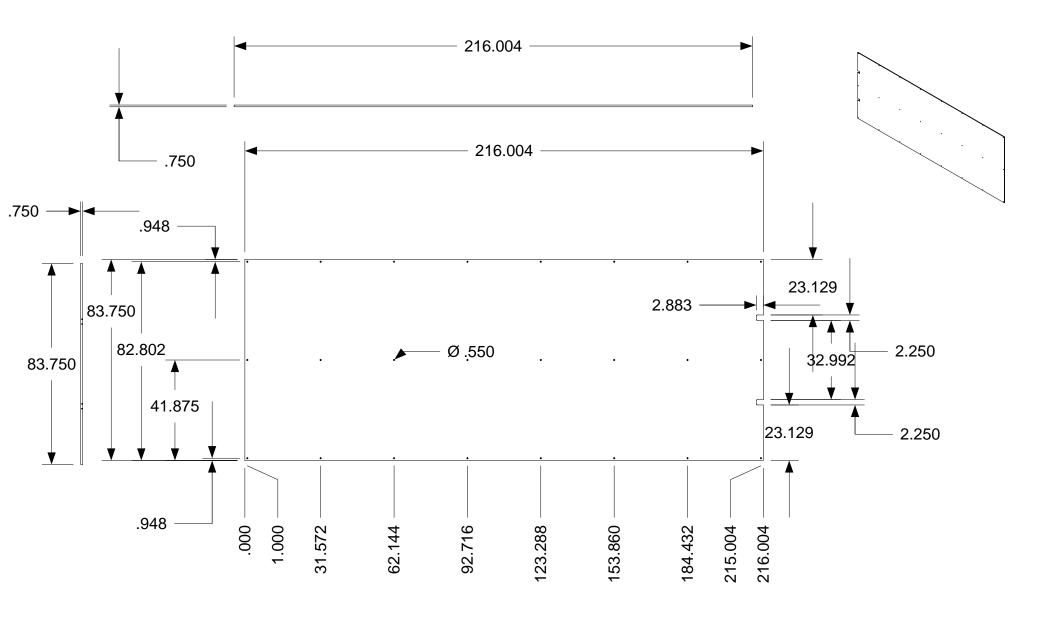

## Foundation Parts 16-1 & 16-2

All foundation components are universal

6 foundation parts 14 &15 are used on every house

24" x 24" x .25 Part 14 amount - 6

4" x 4" x .25" x 12" Part 15 amount - 6

Steel Manufacturing Section