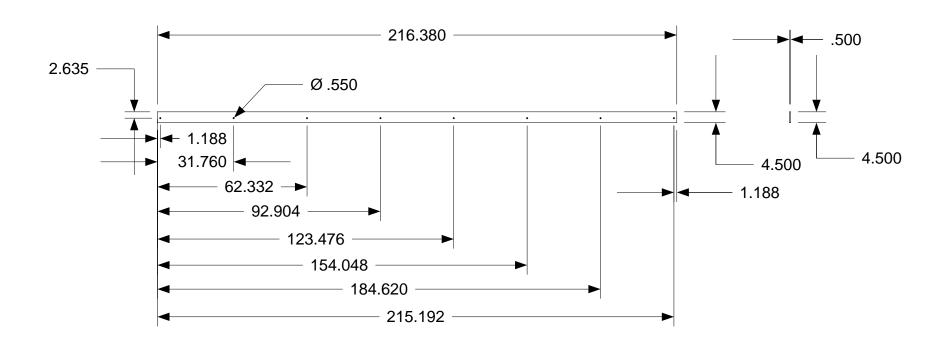

Part 7-1 amount used per house 2

#### Fold up Tables E Part 7-1

**Steel Manufacturing Section** 