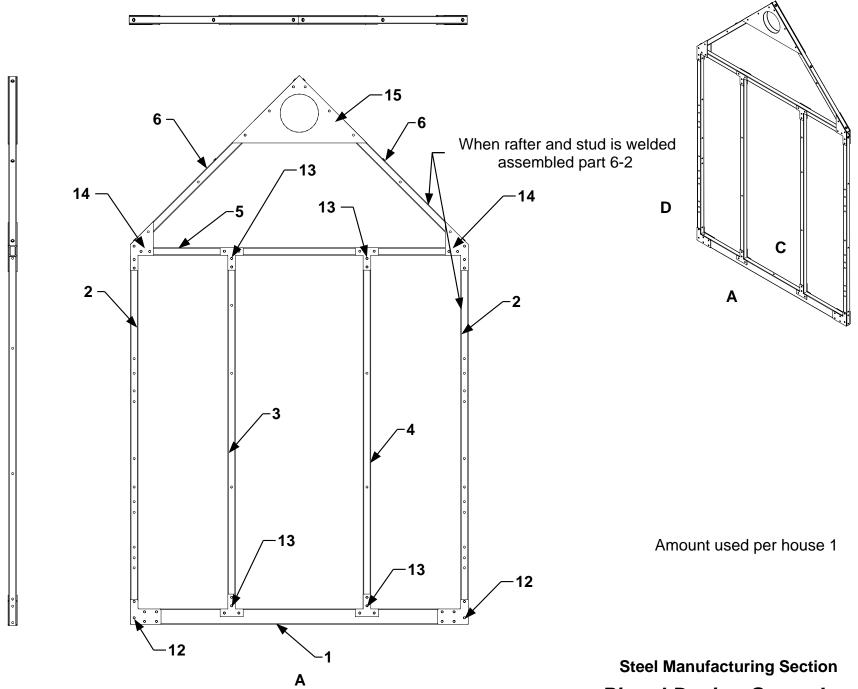

### Frame assembly 1 identification

All design rights and patent rights are property of (PDG) Pingel Design Group Inc

The review of these documents does not constitute a public display and is considered secret, not for public review. No copies or distribution of this document is allowed. There is no implied use of the design to anyone other then its' owner (PDG).

Frame 1& Frame 8 use same parts with minor changes to part 1 ref: joist #1

Review drawings 5-7-8-15 for sub component details

All design rights and patent rights are property of (PDG) Pingel Design Group Inc
The review of these documents does not constitute a public display and is considered secret, not for public review. No
copies or distribution of this document is allowed. There is no implied use of the design to anyone other then its' owner
(PDG).

Rafter stud assembly #6-2 amount 2 Corner support #12 amount 4 Floor Joist #1 amount 1 Stud #3 amount 1 Stud #4 amount 1

Hardware: Bolt:Hex-0.5x3.0 Nut:Standard-0.5x0.4375 Washer:Plan-0.5x0.1 Amount used on Frame 8 - 44 sets