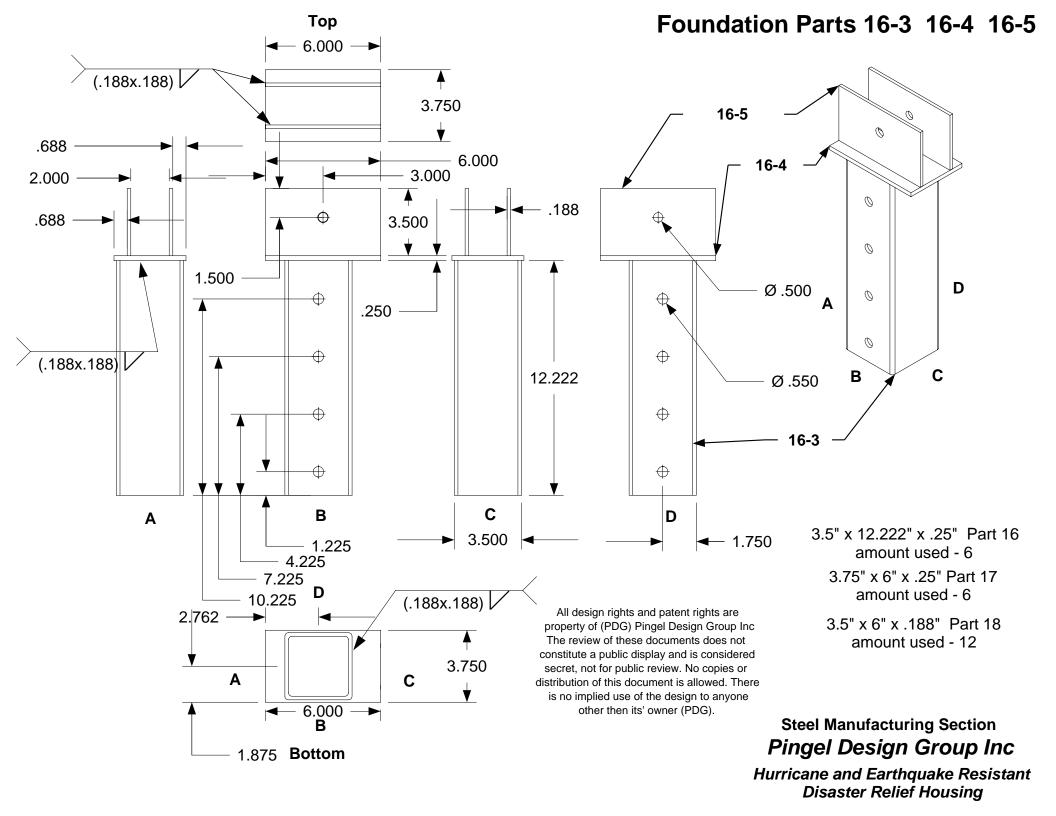

## Foundation Parts 16-1 & 16-2

All foundation components are universal

6 foundation parts 14 &15 are used on every house

24" x 24" x .25 Part 14 amount - 6

4" x 4" x .25" x 12" Part 15 amount - 6

Steel Manufacturing Section