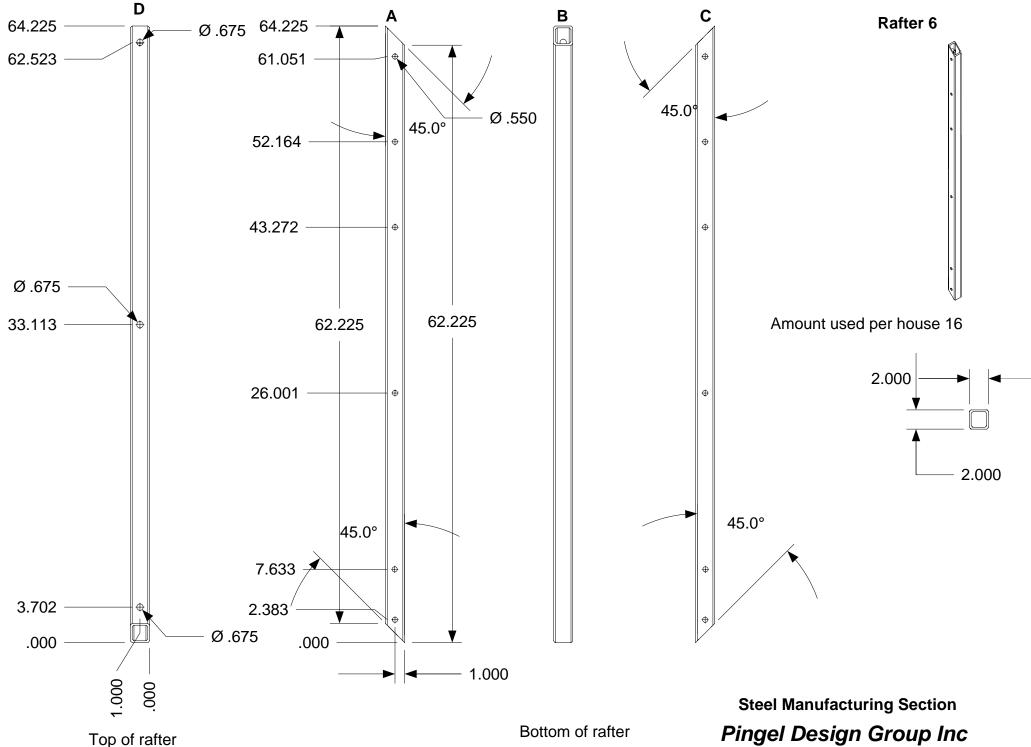

Each rafter stud assembly 6-2 parts can be used on every frame 1-8. The parts are siamese.

Amount used per house 16

Steel Manufacturing Section

Pingel Design Group Inc

All design rights and patent rights are property of (PDG) Pingel Design Group Inc