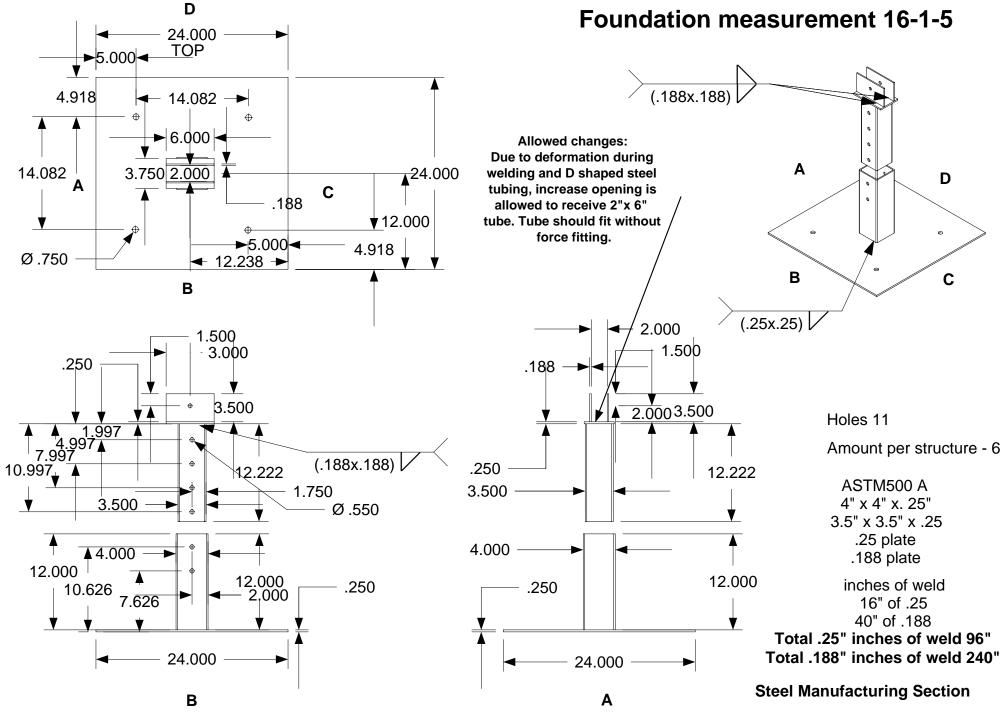

## Foundation Parts 16-1 & 16-2

All foundation components are universal

6 foundation parts 14 &15 are used on every house

24" x 24" x .25 Part 14 amount - 6

4" x 4" x .25" x 12" Part 15 amount - 6

Steel Manufacturing Section