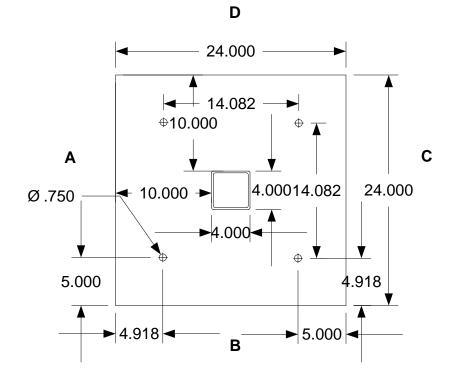

## Foundation Parts 16-1 & 16-2

All foundation components are universal

6 foundation parts 14 &15 are used on every house

24" x 24" x .25 Part 14 amount - 6

4" x 4" x .25" x 12" Part 15 amount - 6

Steel Manufacturing Section