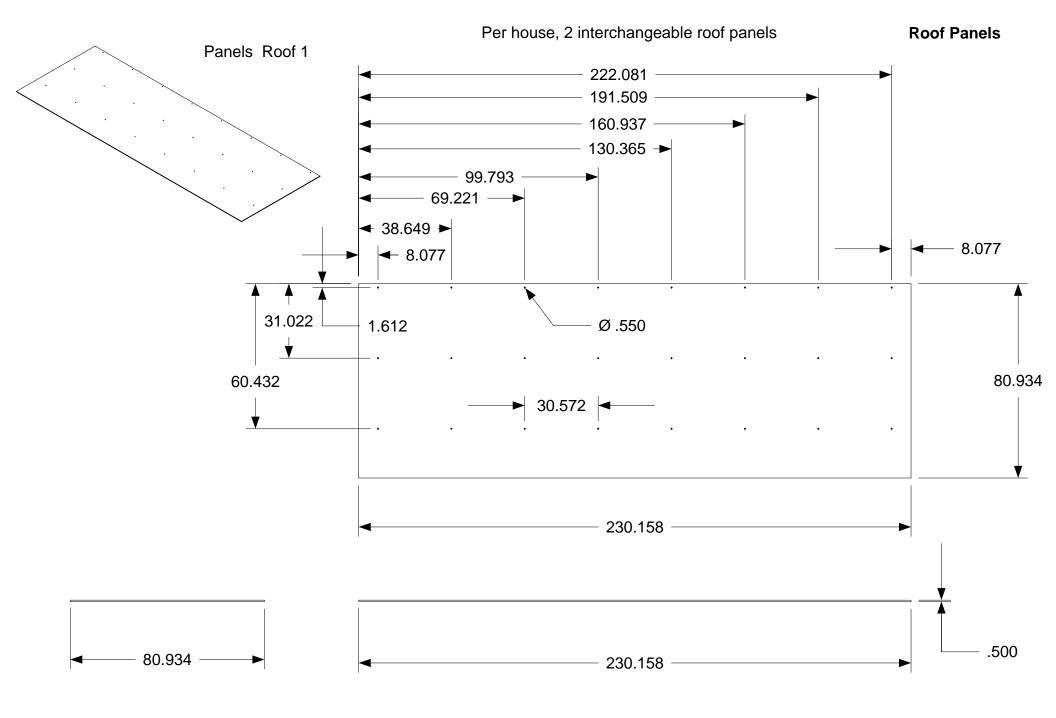

#### Roof panel

Bolts (Round) .5x1.75
Standard nut .5x.4375
Washer (Plain) .5x.1
Total assembled units 16

#### Roof panel

Bolts (Round) .5x1.5 Standard nut .5x.4375 Washer (Plain) .5x.1 Total assembled units 32 Total 36